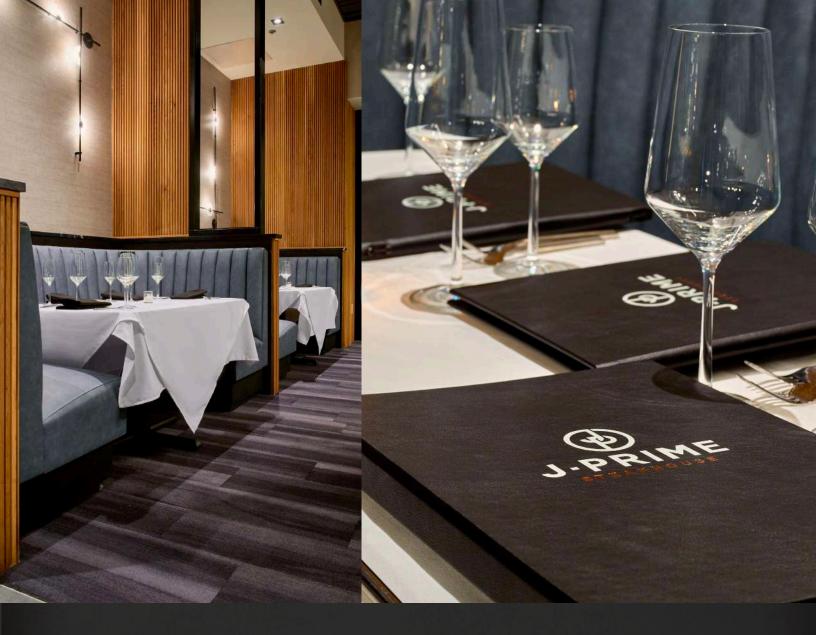

## INTRODUCING J-PRIME

J-Prime was built on the same high standards of service, passionate employees and original dishes as our sister restaurant, Chama Gaucha Brazilian Steakhouse. These high standards set us apart from other establishments through our melding of the traditional American Steakhouse and the unique flavors of South American cuisine.

Our steaks, including our ribeye and New York strip options are offered with marbling, and they are guaranteed to be prime plus.

"an upscale steakhouse that features high quality steaks and fish along with top notch desserts and beverage choices"