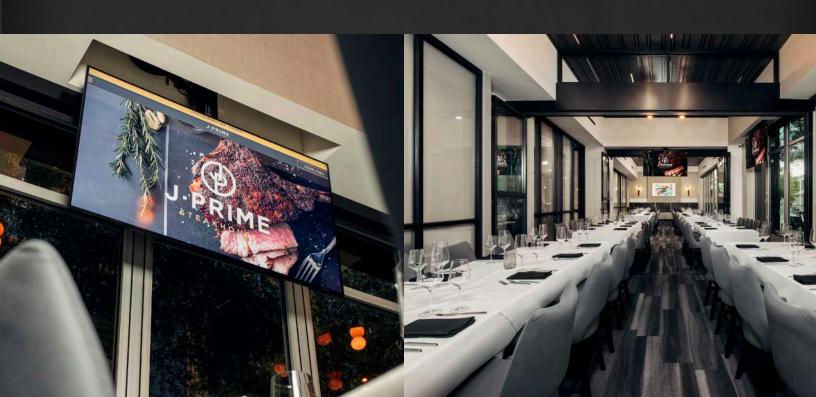

## PRIVATE ROOM GAPABILITIES

If you're looking for a more upscale experience, our private rooms are equipped with:

- Rooms are combinable, hosting parties from 10-80 guests
- All rooms are equipped with HDTVs with HDMI and AV capabilities
- Bluetooth / screen mirroring connections for presentations, slide shows, or videos
- Each room has its own sound system and microphone capabilities
- Room can be made fully private by adjusting the fog glass via remote control—as private as you'd like!

And don't forget—you'll need to book at least 24 hours in advance if you want to make sure everything goes smoothly.

"We handle the details to make your event a success"